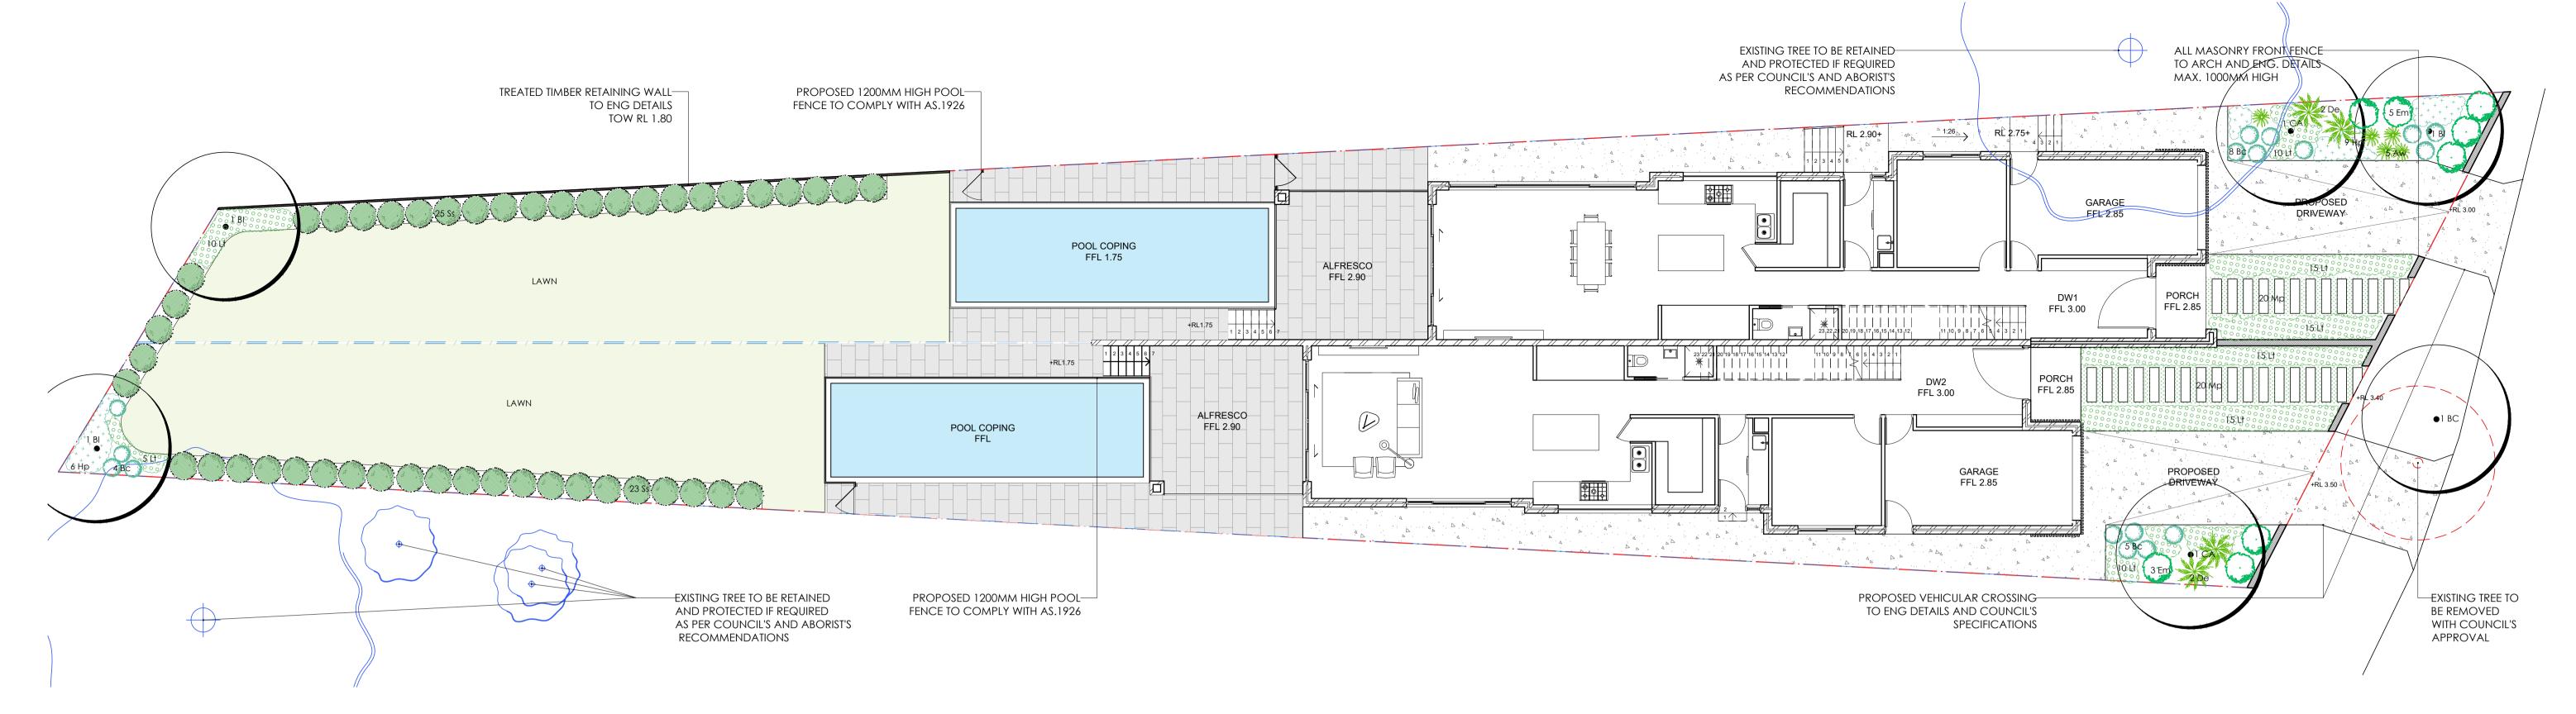

LANDSCAPE PLAN - GF SCALE 1:100 @ A1

## GENERAL NOTES

- NOT FOR CONSTRUCTION
- ALL LANDSCAPE DRAWINGS ARE TO BE READ IN CONJUNCTION WITH THE ARCHITECT'S AND ADDITIONAL CONSULTANT'S DRAWINGS, SPECIFICATIONS AND REPORTS
- ALL PUBLIC UTILITY SERVICES ARE TO BE LOCATED ON SITE BY THE CONTRACTOR PRIOR TO THE
   COMMENCEMENT OF WORKS. THE LOCATION, PRESENCE AND EXTENT OF SERVICES SHOWN ARE NOT
   GUARANTEED COMPLETE OR CORRECT
- PERFORM EXCAVATION IN THE VICINITY OF UNDERGROUND UTILITIES WITH CARE AND IF NECESSARY, BY HAND.
   THE CONTRACTOR BEARS FULL RESPONSIBILITY FOR THIS WORK AND DISRUPTION OR DAMAGE TO UTILITIES
   SHALL BE REPAIRED IMMEDIATELY AT NO EXPENSE TO THE OWNER
- NO TREES PROTECTED UNDER THE LOCAL COUNCIL'S TREE PRESERVATION ORDER ARE TO BE REMOVED UNLESS
   APPROVED BY DEVELOPMENT CONSENT OR PERMIT OBTAINED FROM COUNCIL
- ALL PAVING IS INDICATIVE, TO BE TO FUTURE SPECIFICATION, AND SET OUT ON SITE
- ALL WORK TO BE CARRIED OUT IN ACCORDANCE WITH THE LOCAL COUNCIL'S APPROVAL, STANDARDS AND CODES
- THE CONTRACTOR IS TO ENSURE THAT ALL THE WORKS ARE CARRIED OUT IN ACCORDANCE WITH THE WORK
  HEALTH AND SAFETY ACT
- STUDIO BOTANICA TO REVIEW PLANT MATERIALS AT SOURCE OR BY PHOTOGRAPHS PRIOR TO PURCHASE AND DELIVERY
- EXACT LOCATIONS OF NEW PLANT MATERIAL TO BE SETOUT AND APPROVED BY STUDIO BOTANICA ONSITE PRIOR TO INSTALLATION. STUDIO BOTANICA RESERVES THE RIGHT TO ADJUST PLANTS TO EXACT LOCATION ONSITE

## PLANT SCHEDULE

<u>CODE</u>

Мр

TREES

| CODE                    | BOTANIC NAME                         | <b>COMMON NAME</b>  | <u>QTY</u> | POT SIZE | MATURE HEIGHT |            |
|-------------------------|--------------------------------------|---------------------|------------|----------|---------------|------------|
| BC                      | Backhousia citriodora                | Lemon Myrtle        | 1          | 100L     | 6-8m          |            |
| ВІ                      | Banksia integrifolia                 | Old Man's Banksia   | 3          | 100L     | 12m           |            |
| CA                      | Cupaniopsis anacardioides            | Tuckeroo            | 2          | 100L     | 8m            |            |
|                         |                                      |                     |            |          |               |            |
| SHRUBS                  |                                      |                     |            |          |               |            |
| CODE                    | BOTANIC NAME                         | <b>COMMON NAME</b>  | <u>QTY</u> | POT SIZE | MATURE HEIGHT |            |
| Aw                      | Agave weberii                        | Weber's Agave       | 5          | 200mm    | 1m            |            |
| Вс                      | Banksia spinulosa 'Birthday Candles' | Birthday Candles    | 17         | 200mm    | 0.5m          |            |
| De                      | Doryanthes excelsa                   | Gymea Lilly         | 4          | 200mm    | 1.5m          |            |
| Em                      | Elaeagnus macrophylla                | Russian Olive       | 8          | 200mm    | 1.5m          |            |
| Нр                      | Helichrysum petriolare               | Licorice Plant      | 15         | 200mm    | 1m            | Maintained |
| Lt                      | Lomandra tanika                      | Lomandra            | 95         | 150mm    | 0.5m          |            |
| Ss                      | Syzigium sublime                     | Sublime Lilly Pilly | 48         | 200mm    | 2.5m          | Maintained |
|                         |                                      |                     |            |          |               |            |
| GROUNDCOVERS & CLIMBERS |                                      |                     |            |          |               |            |

**COMMON NAME** 

Boobialla

QTY POT SIZE MATURE HEIGHT

40 100mm Groundcover

NA

## LANDSCAPE RATIO

Sydney

Studio Botanica Pty Ltd

1/209 Belmont Street
Alexandria NSW 2015 Australia
+61 (0)460 006 111

office@studiobotanica.com.au
www.studiobotanica.com.au

STUDIO BOTANICA

PROJECT 2 MEAGER AVENUE PADSTOW NSW 2211

AMENDMENTS

A-ISSUED FOR DA

W 2211

Architect RESOLUT

LANDSCAPE PLAN

Scale Drawn Checked Revision Project No. Drawing No.

NOTED AB AB A SB\_2MA 10

Studio Botanica must be present on-site for the positioning of **all plants**.

Contact designer if discrepancies occur between landscape and consultants documents.

Builder to check and verify all dimensions on site prior to construction.

This drawing is copyright.